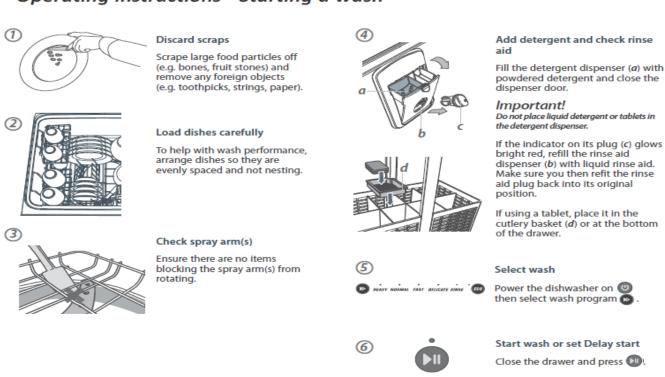

## Operating instructions - Starting a wash

**Exclusive Dishwashing Powder:** It is essential to utilise the designated Dishwashing Powder provided by the hotel. This ensures an optimal cleaning process.

**Enhanced Drying Option:** Should you desire heightened dish drying results, kindly coordinate with our Front Office team to acquire the appropriate Rinse Aid solution. This is suitable for items such as glassware.

## Important Notes.

- Please refrain from using dishwashing liquid in this dishwasher. Only the provided dishwashing Powder is suitable for this appliance. The dishwashing liquid supplied is intended exclusively for manual handwashing purposes. Dishwashing powder and liquid are available at reception 24/07.
- Please do not hesitate to seek our help if you require further assistance.