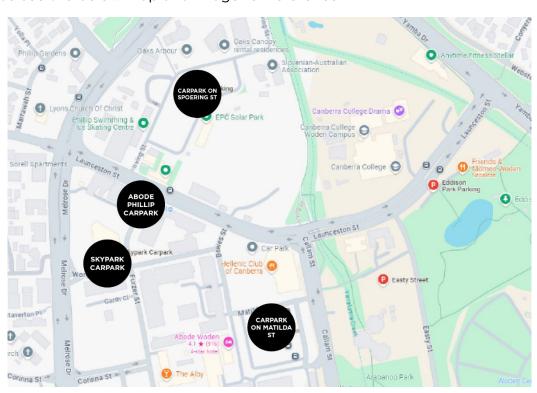

# LOCATION

Please see the following map guide to assist in finding the Abode Phillip reception and carpark.

### **Parking**

Limited underground parking is available at Abode Phillip and charged at \$25 per day. Entry to the Abode Phillip underground parking can be accessed from Melrose Drive. Additionally, there are multiple carparks in the surrounding area – please see the below map and image for reference.

#### Skypark Carpark

- Located between Melrose Drive and Furzer Street, Phillip
- 2-minute walk from Abode Phillip
- Parking rates available to view <u>here</u>.

### Carpark on Matilda St

- Located on 3 Matilda Street, Phillip
- 7-minute walk from Abode Phillip
- Parking rates available to view here.

# Carpark on Spoering St

- Located in front of Phillip Swimming and Ice-Skating Centre
- 5-minute walk from Abode Phillip
- Parking rates available to view <u>here</u>.