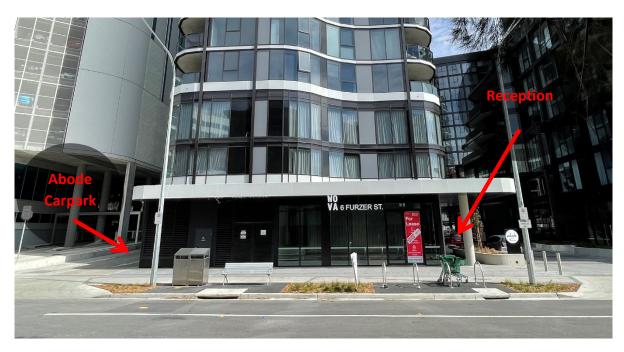

# LOCATION

Please see the following map guide to assist in finding the Abode Phillip reception and carpark.

### **Parking**

Limited underground parking is available at Abode Phillip and charged at \$25 per day. Entry to the Abode Phillip underground parking can be accessed from Melrose Drive. Additionally, there are multiple carparks in the surrounding area – please see the below map and image for reference.